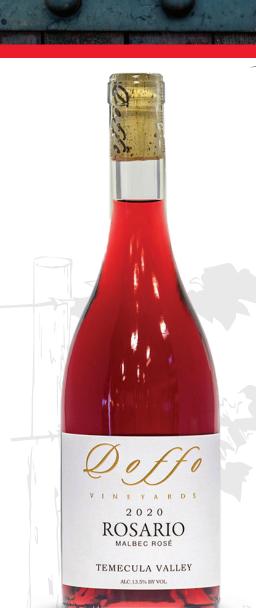

## 2020 ROSARIO

Nothing says "warm weather" like a glass of chilled Rosario, our limited release rosé composed of 100% Malbec. A bright raspberry red in the glass, Rosario delights the nose with notes of strawberry, papaya, dragon fruit and lily flowers. Soft and harmonic on the palate, this wine lingers pleasantly and finishes with tropical fruit flavors.

When to Drink: Ready to drink.

Composition: 100% Malbec Fermentation: Stainless Steel Winemaking Stats:

A DESCRIPTION OF THE PERSON OF

Alcohol: 13.5%

pH: 3.7

Total Acidity: 5.0 g/L